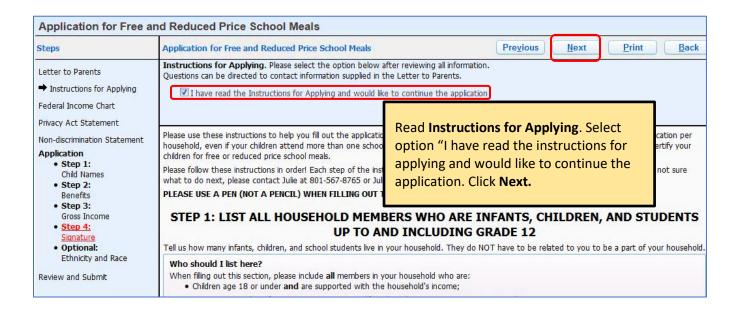

| Application for Free an        | d Reduced Price School Meals                                                                          |                          |  |  |  |
|--------------------------------|-------------------------------------------------------------------------------------------------------|--------------------------|--|--|--|
| Steps                          | Application for Free and Reduced Price School Meals                                                   | Pregious Next Print Back |  |  |  |
| Letter to Parents              | Non-discrimination Statement: This explains what to do if you believe you have been treated unfairly. |                          |  |  |  |
| Instructions for Applying      | Review Non-discrimination                                                                             |                          |  |  |  |
| Federal Income Chart           |                                                                                                       |                          |  |  |  |
| Privacy Act Statement          |                                                                                                       | Click Next.              |  |  |  |
| → Non-discrimination Statement | This institution is an equal opportunity provider.                                                    | Click Next.              |  |  |  |
|                                |                                                                                                       |                          |  |  |  |