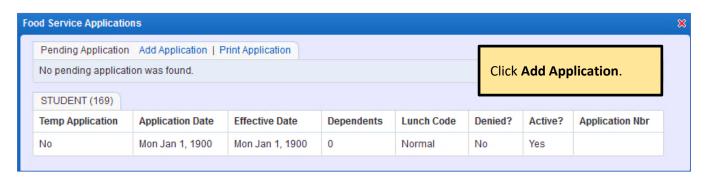

## **APPLY FOR FREE/ REDUCED MEALS ONLINE**

Parents log in to Skyward Family Access with your parent login and password. Select **"Food Service"** from the left menu.

Only 1 application needs to be filled out per household. Please include all of your students and household members on that application.