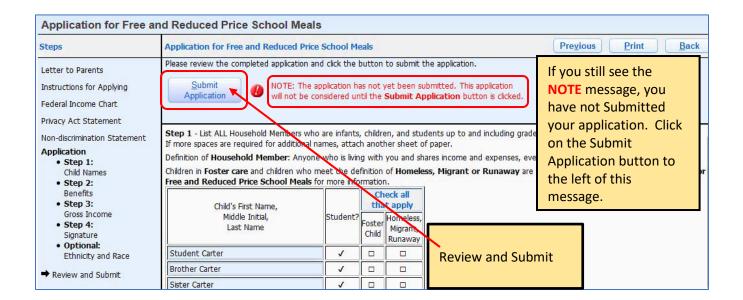

| Application Optional: Ethnicity and Race                                                                                                                                                                                                                                                                                                             |
| Review and Submit                                                                                         |                                                                                                                                                                                                                                                                                                                                                      |