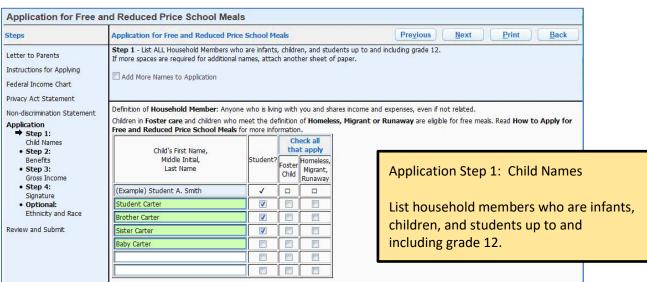

|                          |  |  |  |
| Federal Income Chart           |                                                                                                       |                          |  |  |  |
| Privacy Act Statement          |                                                                                                       | Click Next.              |  |  |  |
| → Non-discrimination Statement | This institution is an equal opportunity provider.                                                    | Click Next.              |  |  |  |
|                                |                                                                                                       |                          |  |  |  |



| Application for Free a       | nd Reduced Price School Meals                                                                        |                                             |       |
|------------------------------|------------------------------------------------------------------------------------------------------|---------------------------------------------|-------|
| Steps                        | Application for Free and Reduced Price School Meals  Previo                                          | ous <u>N</u> ext <u>P</u> rint <u>B</u> ack |       |
| Letter to Parents            | Step 2 - Do any Household Members (including you) currently participate in one or more of the follow | ring assistance programs?                   |       |
| Instructions for Applying    |