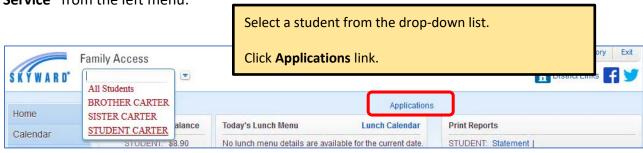

## **APPLY FOR FREE/ REDUCED MEALS ONLINE**

Parents log in to Skyward Family Access with your parent login and password. Select **"Food Service"** from the left menu.

Only 1 application needs to be filled out per household. Please include all of your students and household members on that application.