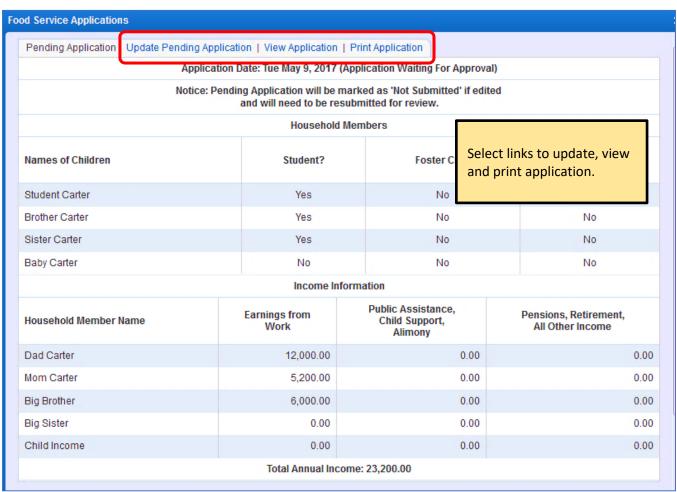

pplication Optional: Ethnicity and Race                                                                                                                                                                                                                                                                                                             |
| Review and Submit                                                                                         |                                                                                                                                                                                                                                                                                                                                                      |