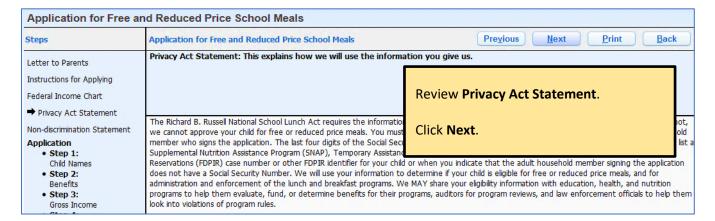

| Application for Free an        | d Reduced Price School Meals                                                                          |                          |  |  |  |
|--------------------------------|-------------------------------------------------------------------------------------------------------|--------------------------|--|--|--|
| Steps                          | Application for Free and Reduced Price School Meals                                                   | Pregious Next Print Back |  |  |  |
| Letter to Parents              | Non-discrimination Statement: This explains what to do if you believe you have been treated unfairly. |                          |  |  |  |
| Instructions for Applying      | Review Non-discrimination                                                                             |                          |  |  |  |
| Federal Income Chart           |                                                                                                       |                          |  |  |  |
| Privacy Act Statement          |                                                                                                       | Click Next.              |  |  |  |
| → Non-discrimination Statement | This institution is an equal opportunity provider.                                                    | Click Next.              |  |  |  |
|                                |                                                                                                       |                          |  |  |  |