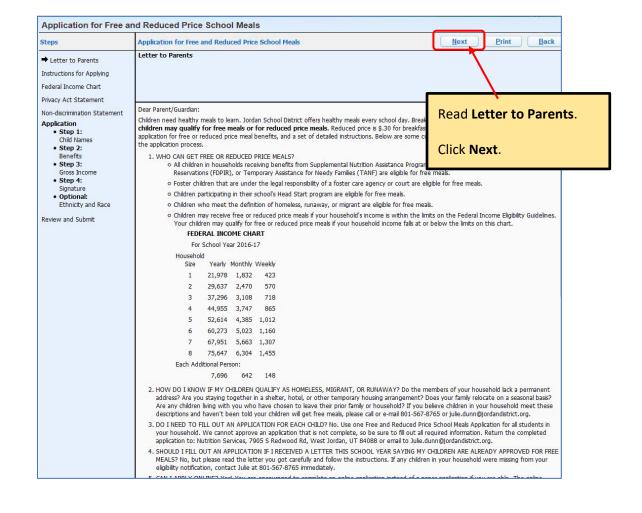

| Application for Free an        | d Reduced Price School Meals                                                                          |                          |  |  |  |
|--------------------------------|-------------------------------------------------------------------------------------------------------|--------------------------|--|--|--|
| Steps                          | Application for Free and Reduced Price School Meals                                                   | Pregious Next Print Back |  |  |  |
| Letter to Parents              | Non-discrimination Statement: This explains what to do if you believe you have been treated unfairly. |                          |  |  |  |
| Instructions for Applying      | Review Non-discrimination                                                                             |                          |  |  |  |
| Federal Income Chart           |                                                                                                       |                          |  |  |  |
| Privacy Act Statement          |                                                                                                       | Click Next.              |  |  |  |
| → Non-discrimination Statement | This institution is an equal opportunity provider.                                                    | Click Next.              |  |  |  |
|                                |                                                                                                       |                          |  |  |  |