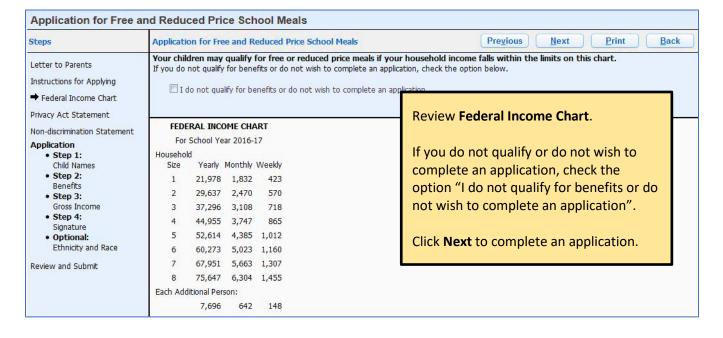

## **APPLY FOR FREE/ REDUCED MEALS ONLINE**

Parents log in to Skyward Family Access with your parent login and password. Select **"Food Service"** from the left menu.



Only 1 application needs to be filled out per household. Please include all of your students and household members on that application.











| Application for Free an        | d Reduced Price School Meals                                                                          |                          |  |  |  |
|--------------------------------|-------------------------------------------------------------------------------------------------------|--------------------------|--|--|--|
| Steps                          | Application for Free and Reduced Price School Meals                                                   | Pregious Next Print Back |  |  |  |
| Letter to Parents              | Non-discrimination Statement: This explains what to do if you believe you have been treated unfairly. |                          |  |  |  |
| Instructions for Applying      | Review Non-discrimination